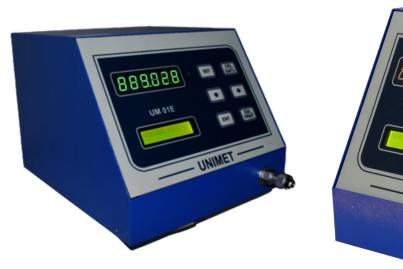

## **UNIMET - UMO1E**

## Single Input - at a time one air gauge or one probe can be connected

- Unimet UM01E single channel output electronic readout offers exceptional performance and is intuitive and easy to use.
- This autonomous electronic readout instrument is designed for measuring lengths such as external, internal, step, height, or depth dimensions, as well as distances.
- Its concept also enables measurements of form and orientation tolerances such as straightness etc.
- In-built air transducer is provided for the air-electronic unit and probe input is provided for the electronic unit
- In-built Air saver facility
- It provides the facility of absolute & comparative types of readings
- Tri-color display; Red, Green, Yellow (RGY) based on the tolerance
- RS 232 data output
- Least count 1 μm./0.5μm.
- 10 measuring programs can be stored in the internal memory
- Relay outputs can be provided on a need basis at extra cost