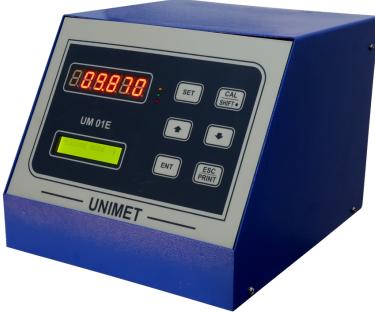

## **UNIMET - UMO1E**

## Single Input - at a time one air gauge or one probe can be connected

- Unimet UM01E single channel output electronic readout offers exceptional performance and is intuitive and easy to use.
- This autonomous electronic readout instrument is designed for measuring lengths such as external, internal, step, height, or depth dimensions, as well as distances.
- Its concept also enables measurements of form and orientation tolerances such as straightness etc.
- In-built air transducer is provided for the air-electronic unit and probe input is provided for the electronic unit
- In-built Air saver facility
- It provides the facility of absolute & comparative types of readings
- Tri-color display; Red, Green, Yellow (RGY) based on the tolerance
- RS 232 data output
- Least count 1 μm./0.5μm.
- 10 measuring programs can be stored in the internal memory
- Relay outputs can be provided on a need basis at extra cost